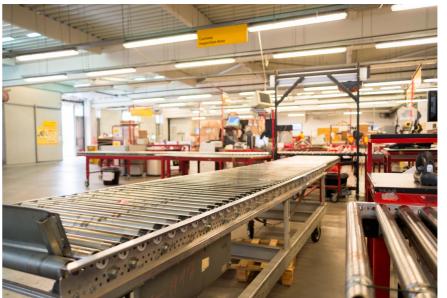

For DHL, a leading warehousing and logistic company in Mexico, we have implemented a complete replacement of the logistics warehouse lighting during continuous operation and without its interruption. New modern LED luminaires have been newly installed on the center of shelf aisles, storage areas and offices. Each lighting fixture is individually switched by a combined Daylight and motion sensor to maximize energy savings. The luminaires

were installed by reusing of existing electrical installation system, which was adapted according to the new warehouse layout. Also warehouse operator's workplaces were individually illuminated. Thanks to the combination of new modern LED energy saving luminaires switched by combined Daylight and motion sensor, the customer has achieved energy savings up to 66%.